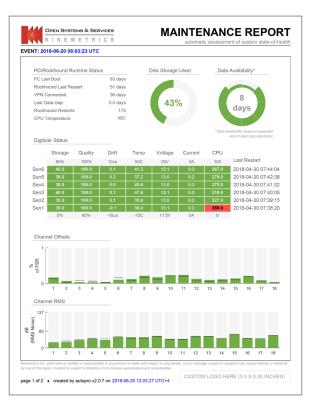

## AutoPro: Automatic Processing and Reporting

Kinemetrics' AutoPro is an Automatic Processing tool for generating a variety of colorful and highly customizable earthquake reports. SAFE Reports, ideal for building or structural monitoring systems, can be highly technical for engineers or executive summaries for decision makers. Other types include typical 3-component strong-motion station and system maintenance reports.