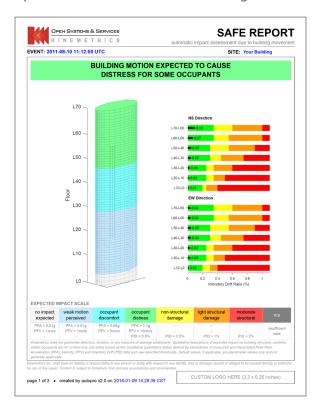

## **Processing and Figures**

- Response spectra and spectral amplification (for borehole arrays)
- Fast Fourier Transform (FFT), transfer functions
- · Multi-channel displays, stacked plots
- Attractive tabular values or bullet line graphs
- · Building sway and inter-story drift display
- X-Y particle motion and floor slab torsional responses
- Building alarm or OBE/SSE alarms (for Condor systems) display
- External sensor data display module
- · PGA, PGV, CAV, Arias Intensity, etc